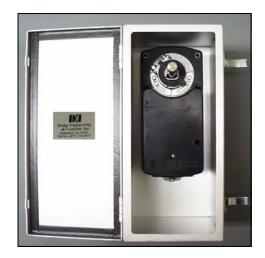

## **NEMA 4/4X Type Enclosure**

**Application**: Our NEMA 4/4X Type Enclosure (N4-ENC) is custom machined to fit most ball, butterfly or globe valve assemblies with a single commercial actuator. Some dual commercial actuators fit into one enclosure. Call DEI for details. The enclosure is designed for indoor or outdoor use to provide primarily a degree of protection against corrosion, windblown dust and rain, and splashing or hose directed water; undamaged by the formation of ice on the enclosure.

The enclosure is suitable for both indoor and outdoor use in a variety of applications including dairies, breweries, manufacturing areas, waste-water treatment plants, greenhouses, etc.

Construction: The enclosure is constructed of sturdy marine grade aluminum .080-inch (2 millimeters) thick. Any seams are continuously welded and ground smooth, and a corrosion resistant coating is applied to the entire enclosure for an extra degree of protection. The cover is secured with two quick release latches which allow easy access for maintenance.