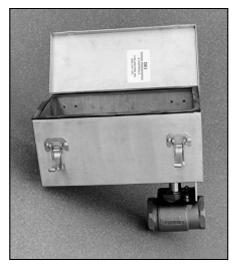

## **NEMA 4/4X Type Enclosure**

**Application**: Our NEMA 4/4X Type Enclosure (N4-ENC) is custom machined to fit most ball, butterfly or globe valve assemblies with a single commercial actuator. Some dual commercial actuators fit into one enclosure. Call DEI for details. The enclosure is designed for indoor or outdoor use to provide primarily a degree of protection against corrosion, windblown dust and rain, and splashing or hose directed water; undamaged by the formation of ice on the enclosure.

The enclosure is suitable for both indoor and outdoor use in a variety of applications including dairies, breweries, manufacturing areas, waste-water treatment plants, greenhouses, etc.

Construction: The enclosure is constructed of sturdy marine grade aluminum .080-inch (2 millimeters) thick. Any seams are continuously welded and ground smooth, and a corrosion resistant coating is applied to the entire enclosure for an extra degree of protection. The cover is secured with two quick release latches which allow easy access for maintenance.