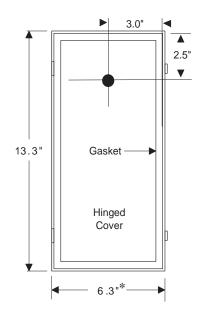

The enclosure is suitable for both indoor and outdoor use in a variety of applications including dairies, breweries, manufacturing areas, waste-water treatment plants, greenhouses, etc.

Construction: The enclosure is constructed of sturdy marine grade aluminum .080-inch (2 millimeters) thick. Any seams are continuously welded and ground smooth, and a corrosion resistant coating is applied to the entire enclosure for an extra degree of protection. The cover is secured with two quick release latches which allow easy access for maintenance.

## Notes:

- For dual applications contact DEI for confirmation on number of enclosures required.
  - \* Leave additional 6.5" to open cover fully. Leave extra width for the hinges, clamps and for opening lid.