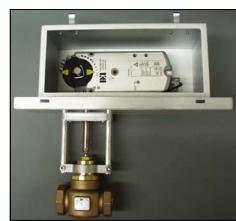

## **NEMA 4/4X Type Enclosure**

**Application**: Our NEMA 4/4X Type Enclosure (N4-ENC) is custom machined to fit most ball, butterfly or globe valve assemblies with a single commercial actuator. Some dual commercial actuators fit into one enclosure. Call DEI for details. The enclosure is designed for indoor or outdoor use to provide primarily a degree of protection against corrosion, windblown dust and rain, and splashing or hose directed water; undamaged by the formation of ice on the enclosure.